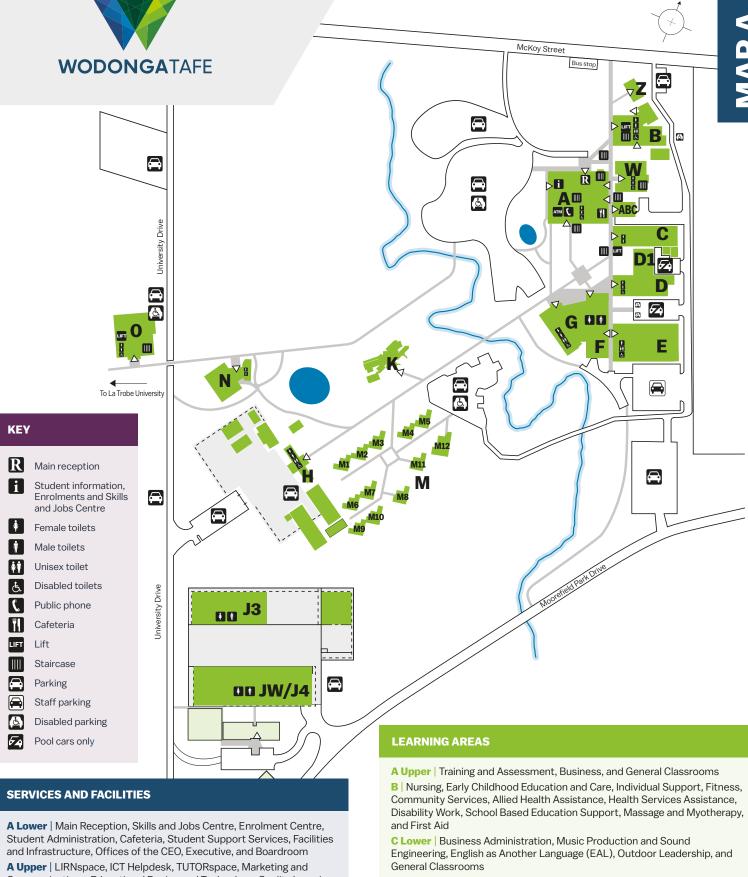

A Upper | LIRNspace, ICT Helpdesk, TUTORspace, Marketing and Communications, Educational Design and Technology, Quality Learning and Teaching Unit, Community and Industry Engagement, and Quality and Compliance

ABC | Eddie Kneebone Gallery

- C Upper | Creative Hub
- G | The Valleys Restaurant, and Education and Vocational Skills
- F | Hair Salon
- K | Kids on Campus Early Learning Centre
- M1-M12 | Student Accommodation
- N | The Hangar
- 0 | David Mann Library
- Z | People and Development

- C Upper | Graphic Design, Photography, and Fashion Design
- **D1** | Building Design, and Interior Design
- D | Engineering, and Computer-aided Design (CAD)
- **E** | Engineering, Metal Fabrication, and Welding
- F | Hairdressing, Commercial Cookery, Hospitality, Bakery, and Barista
- **G** | The Valleys Restaurant, Baking, Commercial Cookery, Hospitality, Event Management, Business, and General Classrooms
- H | Agriculture, Horticulture, Sports Turf Management, Landscaping, Arboriculture, Parks and Gardens, and Agribusiness
- K | Early Childhood Education and Care
- W | Access Education, and Visual Arts

JW/J3/J4 | Trades Training Centre - Carpentry, Cabinetmaking, Electrotechnology, Work Health and Safety (WHS), and Plumbing