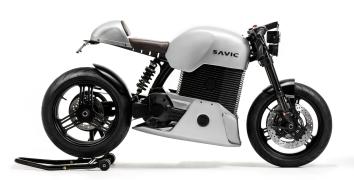

#### **ALPHA**

Price \$26,990
Range 200km+
0-100kmh 3.5s
Power 60kW / 80HP
Charge Time 8 Hours

#### DELTA

Price \$19,990
Range 150km+
0-100kmh 4.5s
Power 40kW / 54HP
Charge Time 3.8 Hours

DESIGNED AND ASSEMBLED IN AUSTRALIA