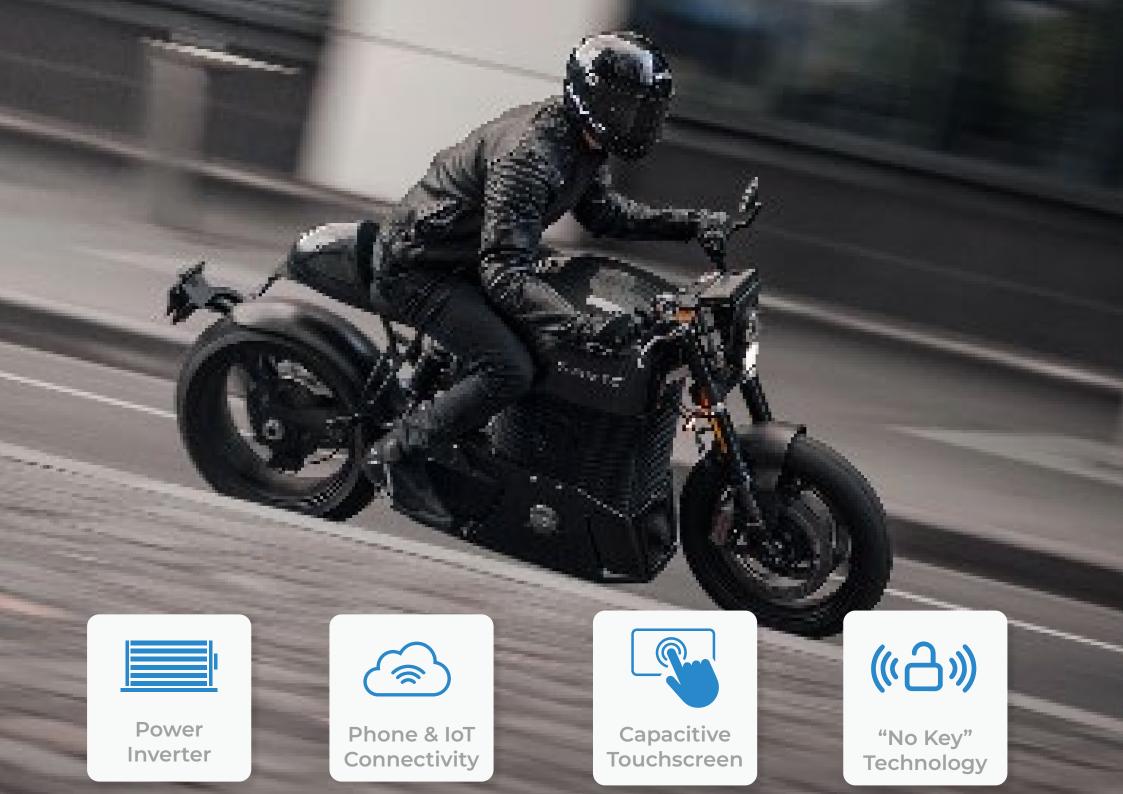

#### PHONE KEY TECHNOLOGY DEVELOPED IN-HOUSE

# KEYPAD START SYSTEM DEVELOPED AND IMPLEMENTED, ALSO A FAIL SAFE IF YOU CAN'T USE YOUR PHONE!

#### PRODUCTION USER INTERFACE FINALISED.