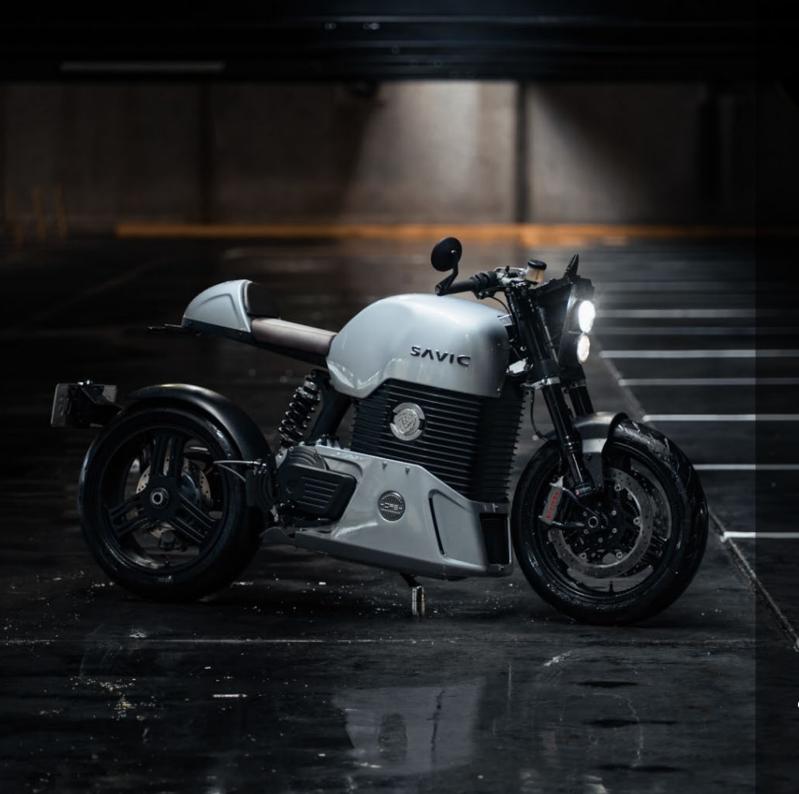

TING











### OUR FIRST PRODUCT, THE C-SERIES...

#### **ALPHA**

Price \$26,990
Range 200km+
0-100kmh 3.5s
Power 60kW / 80HP
Charge Time 8 Hours

#### DELTA

Price \$19,990
Range 150km+
0-100kmh 4.5s
Power 40kW / 54HP
Charge Time 3.8 Hours



DESIGNED AND ASSEMBLED IN AUSTRALIA



#### ...AND THE PLATFORM IT'S BUILT ON...

We didn't just develop a motorcycle, we developed a platform from which an entire ecosystem of products can be offered to the market, and can share this in an online call.



## / PRODUCTION BODY AND PAINT



#### PRODUCTION RIMS





#### PRODUCTION COOLING SYSTEM



#### PHONE KEY TECHNOLOGY DEVELOPED IN-HOUSE







# KEYPAD START SYSTEM DEVELOPED AND IMPLEMENTED, ALSO A FAIL SAFE IF YOU CAN'T USE YOUR PHONE!



#### PRODUCTION USER INTERFACE FINALISED.











## Thank You

<u>Contact</u> Dennis Savic Founder / CEO

dsavic@savicmotorcycles.com +61 451 010 080 www.savicmotorcycles.com