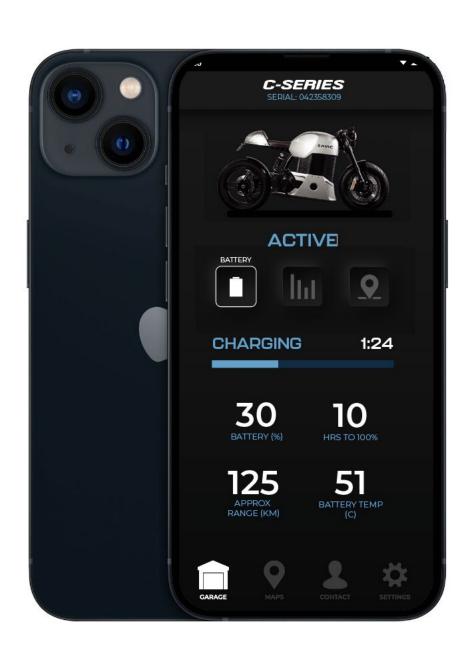

#### PHONE KEY TECHNOLOGY DEVELOPED IN-HOUSE

#### PRODUCTION USER INTERFACE FINALISED.