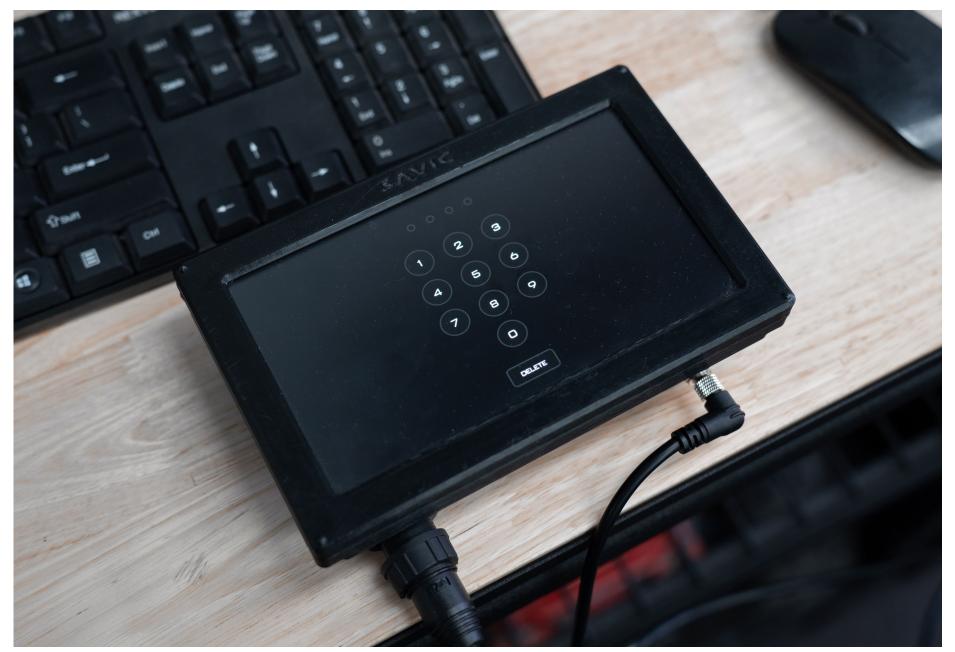

# KEYPAD START SYSTEM DEVELOPED AND IMPLEMENTED, ALSO A FAIL SAFE IF YOU CAN'T USE YOUR PHONE!