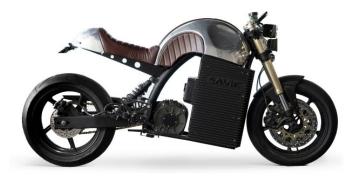

#### DELTA

Price \$19,990
Range 150km+
0-100kmh 4.5s
Power 40kW / 54HP
Charge Time 3.8 Hours

DESIGNED AND ASSEMBLED IN AUSTRALIA